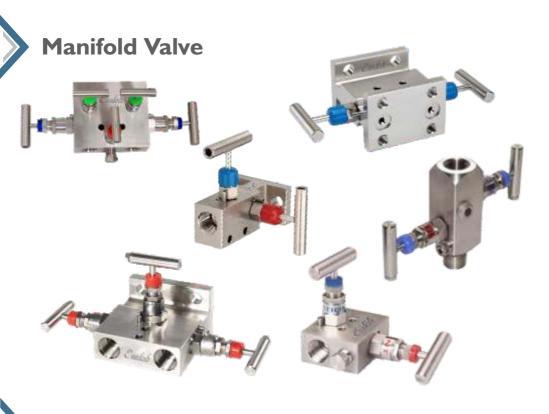

- Double Ferrule Fitting
- Hydraulic Tube Fitting
- > Orbital Weld Fittings
- Instrumention Valves
  - Needle Valve
  - · Ball Valve
  - Manifold Valve
  - Non Return Valve
- > Float Valve
- > Preciosion Pipe Fitting
- Quick Reliese Coupling
- Hose Accessories
- Gauge Accessories