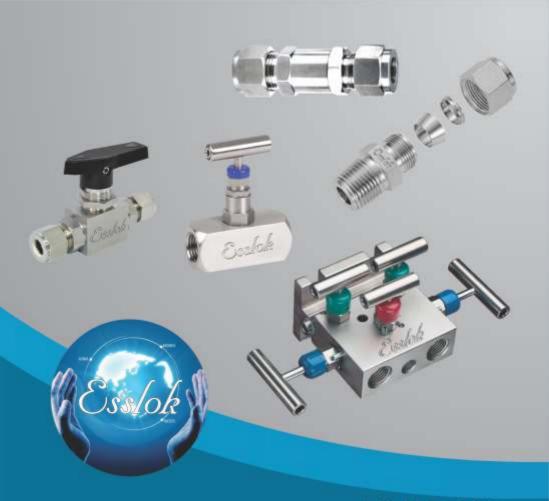

- Double Ferrule Fitting
- Hydraulic Tube Fitting
- > Orbital Weld Fittings
- Instrumention Valves
  - Needle Valve
  - · Ball Valve
  - Manifold Valve
  - Non Return Valve
- > Float Valve
- > Preciosion Pipe Fitting
- Quick Reliese Coupling
- Hose Accessories
- Gauge Accessories

### **Ball Valve**

# Needle Valve

### **Accessories**

**Quick Reliase Coupling** 

Orbital Weld Fittings

Hydraulic Tube Fittings

Float Valve & Safety Valve

Hydraulic
Pipe
Clamps

Thermovell

**Hose Accessories** 