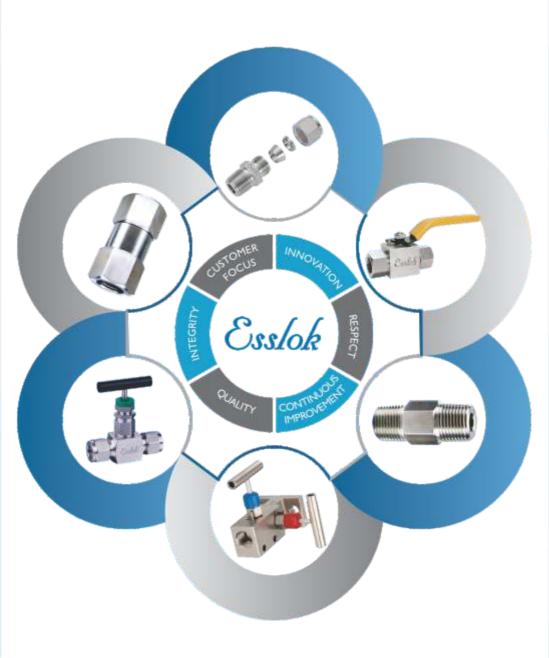

- Double Ferrule Fitting
- Hydraulic Tube Fitting
- > Orbital Weld Fittings
- Instrumention Valves
  - Needle Valve
  - · Ball Valve
  - Manifold Valve
  - Non Return Valve
- > Float Valve
- > Preciosion Pipe Fitting
- Quick Reliese Coupling
- Hose Accessories
- Gauge Accessories

#### ESSLOK is committed to

- Manufacturing Hydraulic tube fittings and Valves of high quality to meet the customers desired requirements upto their fullest satisfaction at all times.
- Continually improving on the Quality Management System with focus on the growth in business.
- Developing the skills of all workmen of ESSLOK leading to their individual growth & well being.